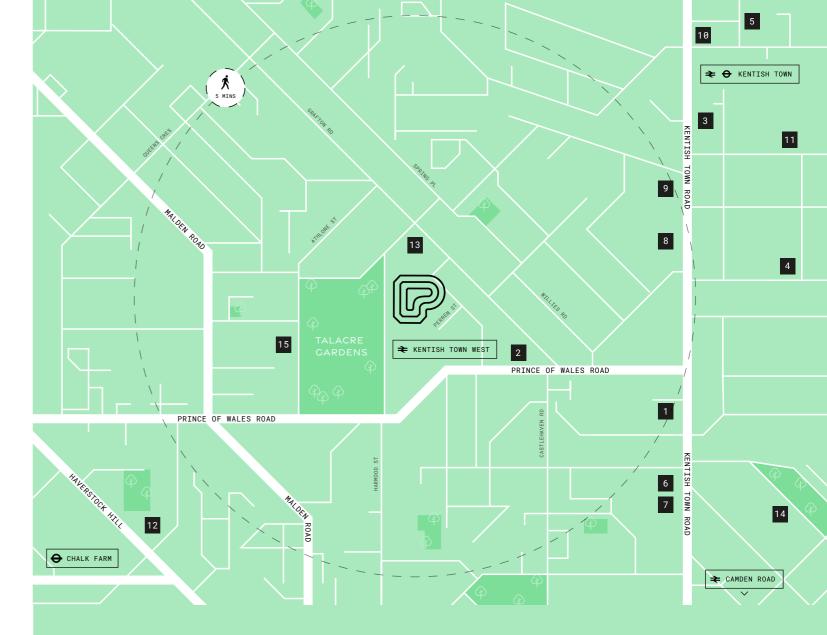

# IN THE HEART OF KENTISH TOWN, ONE OF LONDON'S MOST VIBRANT AREAS.

The Rabbit Hole
Kentish Town Street Art

- 3. Boma Garden Centre
- 4. Camden Town Brewery
- 5. Kentish Town West Station

### DRINK

- Doppio Coffee 1.
- 2.
- 3. Knowhere Special
- 4. The Lion and Unicorn
- The Pineapple 5.

#### DINE

6.

8.

9.

10.

- The Fields Beneath

- - Albion's
- Arancini Br 7.

  - Bengal Lanc E. Mono
    - The Rabbit

### UNWIND

|         | 11. | Boma Garden Centre     |  |
|---------|-----|------------------------|--|
| rothers | 12. | In Motion              |  |
| cer     | 13. | Lunar Cycles           |  |
|         | 14. | Natural Health         |  |
| Hole    | 15. | St Pancras Boxing Club |  |