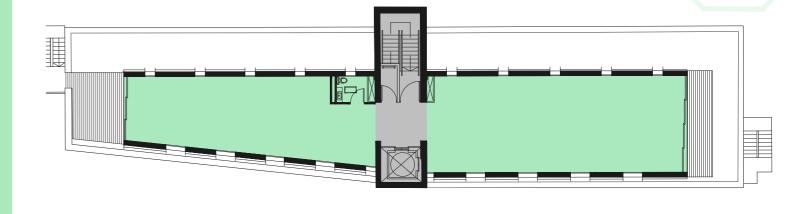

# FORMER PIANO FACTORY BENEFITTING FROM VOLUME, LIGHT & CHARACTER

**4TH FLOOR** 

The Piano Factory offers refurbished warehouse accommodation on lower ground to 4th floors. It provides character office space in open plan together with a fully fitted ground floor meeting room suite, lower ground break out area and a kitchen and meeting room on the 4th floor.

**TYPICAL UPPER** 

3,283 sq ft | 305 sq m

**GROUND FLOOR** 2,915 sq ft | 271 sq m

THE PIANO FACTORY