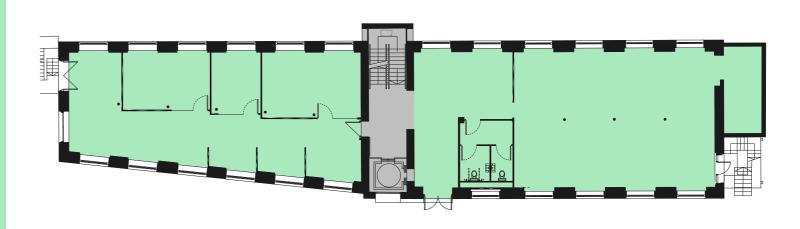

# **STRIKING WAREHOUSE CONVERSION WITH ORIGINAL INDUSTRIAL FEATURES**

| Floor        | Sq Ft  | Sq M  |
|--------------|--------|-------|
| 4            | 1,820  | 169   |
| 3            | 3,262  | 303   |
| 2            | 3,283  | 305   |
| 1            | 3,242  | 301   |
| GF           | 2,915  | 271   |
| GF Reception | 318    | 30    |
| LGF          | 630    | 59    |
| Total        | 15,469 | 1,438 |

# FORMER PIANO FACTORY BENEFITTING FROM VOLUME, LIGHT & CHARACTER

**4TH FLOOR** 

The Piano Factory offers refurbished warehouse accommodation on lower ground to 4th floors. It provides character office space in open plan together with a fully fitted ground floor meeting room suite, lower ground break out area and a kitchen and meeting room on the 4th floor.

**TYPICAL UPPER** 

3,283 sq ft | 305 sq m

**GROUND FLOOR** 2,915 sq ft | 271 sq m

THE PIANO FACTORY