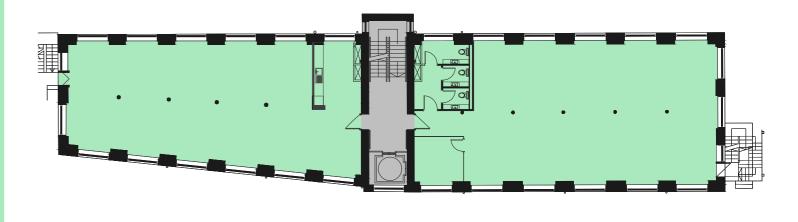

# **STRIKING WAREHOUSE CONVERSION WITH ORIGINAL INDUSTRIAL FEATURES**

| Floor        | Sq Ft  | Sq M  |
|--------------|--------|-------|
| 4            | 1,820  | 169   |
| 3            | 3,262  | 303   |
| 2            | 3,283  | 305   |
| 1            | 3,242  | 301   |
| GF           | 2,915  | 271   |
| GF Reception | 318    | 30    |
| LGF          | 630    | 59    |
| Total        | 15,469 | 1,438 |

# FORMER PIANO FACTORY BENEFITTING FROM VOLUME, LIGHT & CHARACTER

**4TH FLOOR** 

The Piano Factory offers refurbished warehouse accommodation on lower ground to 4th floors. It provides character office space in open plan together with a fully fitted ground floor meeting room suite, lower ground break out area and a kitchen and meeting room on the 4th floor.

**TYPICAL UPPER** 

3,283 sq ft | 305 sq m

**GROUND FLOOR** 2,915 sq ft | 271 sq m

THE PIANO FACTORY