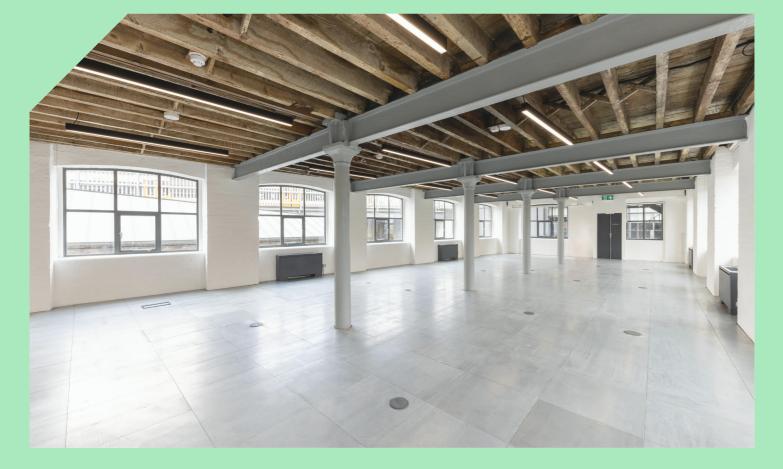

# FORMER PIANO FACTORY BENEFITTING FROM VOLUME, LIGHT & CHARACTER

**4TH FLOOR** 

The Piano Factory offers refurbished warehouse accommodation on lower ground to 4th floors. It provides character office space in open plan together with a fully fitted ground floor meeting room suite, lower ground break out area and a kitchen and meeting room on the 4th floor.

# **STRIKING WAREHOUSE CONVERSION WITH ORIGINAL INDUSTRIAL FEATURES**

| Floor        | Sq Ft  | Sq M  |
|--------------|--------|-------|
| 4            | 1,820  | 169   |
| 3            | 3,262  | 303   |
| 2            | 3,283  | 305   |
| 1            | 3,242  | 301   |
| GF           | 2,915  | 271   |
| GF Reception | 318    | 30    |
| LGF          | 630    | 59    |
| Total        | 15,469 | 1,438 |