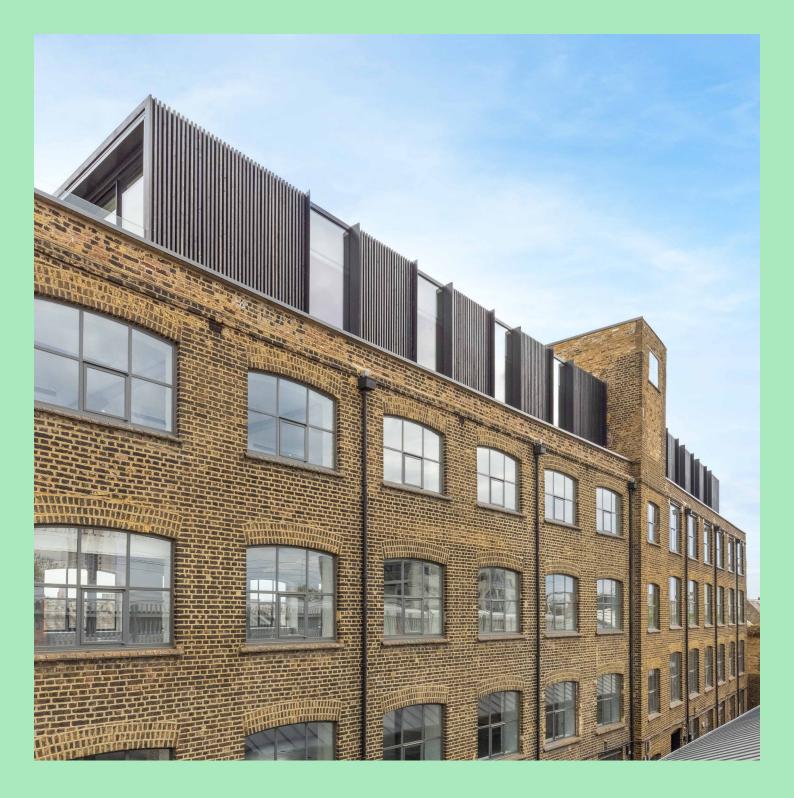

# **STRIKING WAREHOUSE CONVERSION WITH ORIGINAL INDUSTRIAL FEATURES**

| Floor        | Sq Ft  | Sq M  |
|--------------|--------|-------|
| 4            | 1,820  | 169   |
| 3            | 3,262  | 303   |
| 2            | 3,283  | 305   |
| 1            | 3,242  | 301   |
| GF           | 2,915  | 271   |
| GF Reception | 318    | 30    |
| LGF          | 630    | 59    |
| Total        | 15,469 | 1,438 |

# FORMER PIANO FACTORY BENEFITTING FROM VOLUME, LIGHT & CHARACTER

**4TH FLOOR** 

The Piano Factory offers refurbished warehouse accommodation on lower ground to 4th floors. It provides character office space in open plan together with a fully fitted ground floor meeting room suite, lower ground break out area and a kitchen and meeting room on the 4th floor.