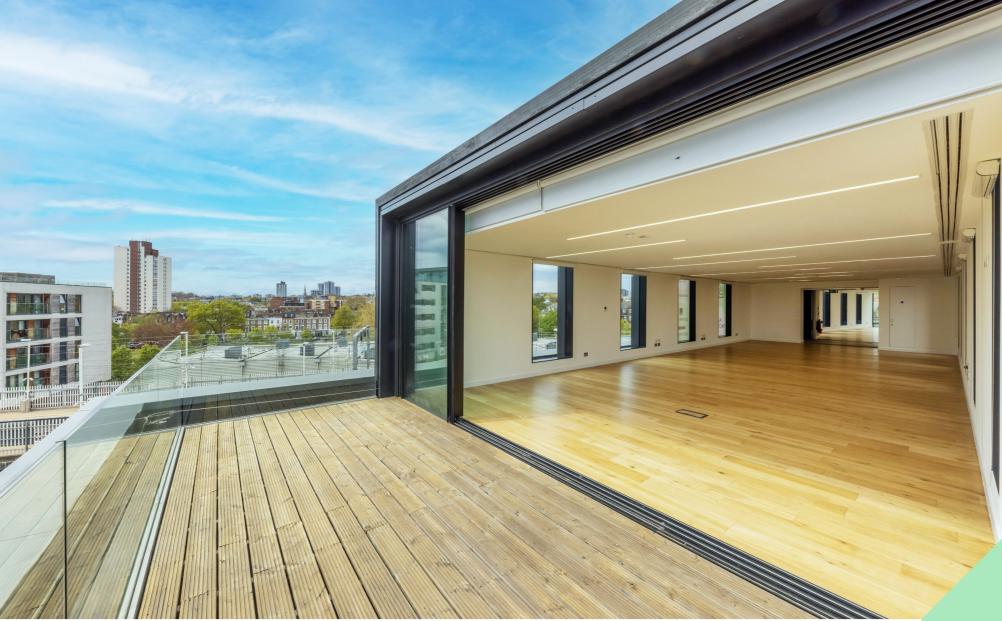

# FORMER PIANO FACTORY BENEFITTING FROM VOLUME, LIGHT & CHARACTER

**4TH FLOOR** 

The Piano Factory offers refurbished warehouse accommodation on lower ground to 4th floors. It provides character office space in open plan together with a fully fitted ground floor meeting room suite, lower ground break out area and a kitchen and meeting room on the 4th floor.

**TYPICAL UPPER** 

3,283 sq ft | 305 sq m

**GROUND FLOOR** 2,915 sq ft | 271 sq m

THE PIANO FACTORY